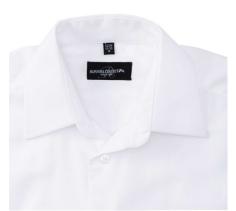

## **Specification**

RUSSELL Men's Long Sleeve Shirt EASY CARE OXFORD. Ideal choice for corporate wear because everyone looks good. Classical collar with or without buttons, two buttons on cuff. 70% Cotton / 30% Oxford polyester, 130/135 g / m2. Wash at 40 degrees. EASY CARE - dries quickly, easy to iron

# Declaration

Brand: Russel

Country of origin: EU

Country of immorts FII