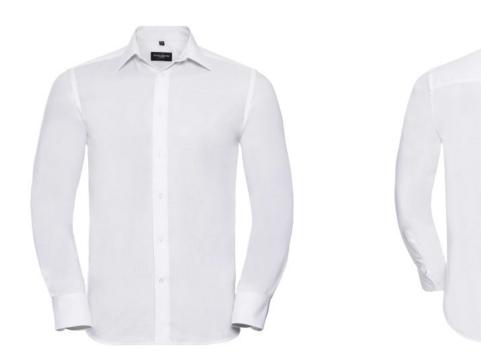

## RUSSELL MEN'S ECARE TAIL OXFORD LONG SLEEVE SHIRT

## **Specification**

RUSSELL Men's Long Sleeve Shirt EASY CARE OXFORD. Ideal choice for corporate wear because everyone looks good. Classical collar with or without buttons, two buttons on cuff. 70% Cotton / 30% Oxford polyester, 130/135 g / m2. Wash at 40 degrees. EASY CARE - dries quickly, easy to iron